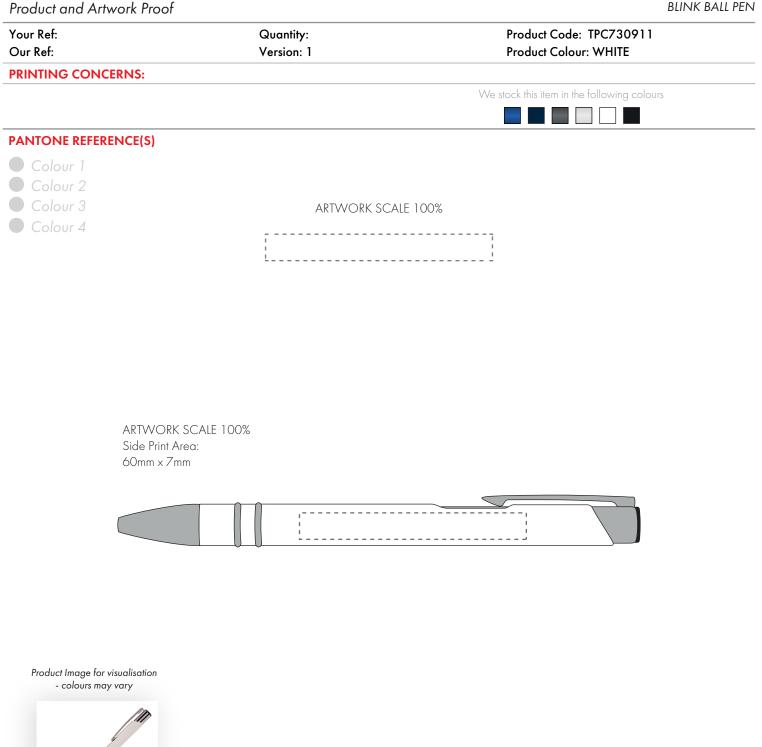

The dashed line is to demonstrate print area and will not appear on your printed item